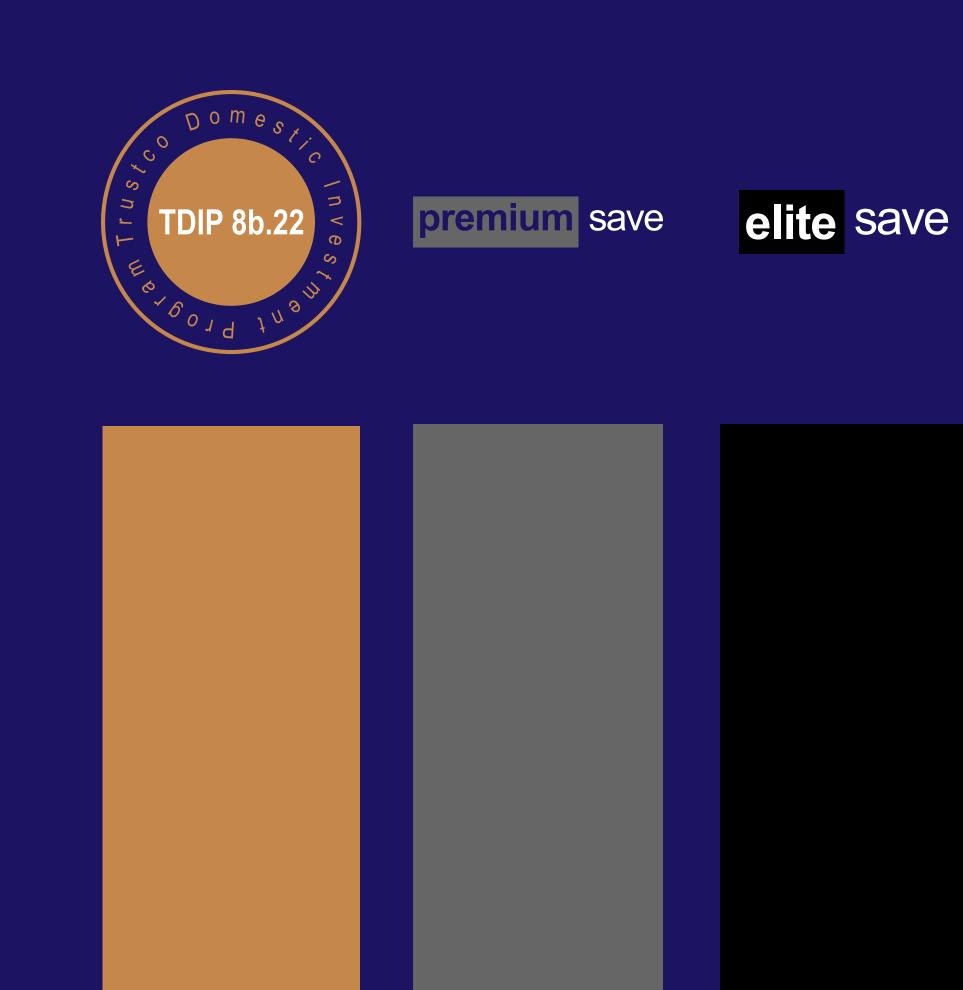

# LONG TERM INSURANCE

SAVE AT **\*VESTMENT RATES** 

10.25%

14.72%

8.51%

14.72%

Product Name TDIP8b.22

**Term** 12,24,36,48,60 months

#### UNDERSTANDING THE POWER OF COMPOUND INTEREST

**Trustco Domestic Investment Program (TDIP 8b.22)** grows your investment to double the amount in five years with a guaranteed interest rate of 14.72%.

ARE YOU THE WINNER IN YOUR

5-YEAR PLAN?

premium save

\*Premium Save is designed to assist families and individuals who wish to build their wealth over a longer period of time.

10.25%

**Product Name** Premium Save

**Interest Payment Option**Monthly, Quarterly, Annually

Maturity Date

Savings/Program Limit Unlimited

\*Elite Save is designed to assist families and individuals who wish to build their wealth over a longer period of time.

Product Name Elite save

**Term** 12,24,36,48,60 months

Interest Rate(s) 8.5%

Minimum LUMPSUM Investment N\$50,000

Min Monthly Contribution N\$2,500 (optional)

Withdrawal/Termination Notice 7 days

Interest Payment Option Monthly, Quarterly, Annually