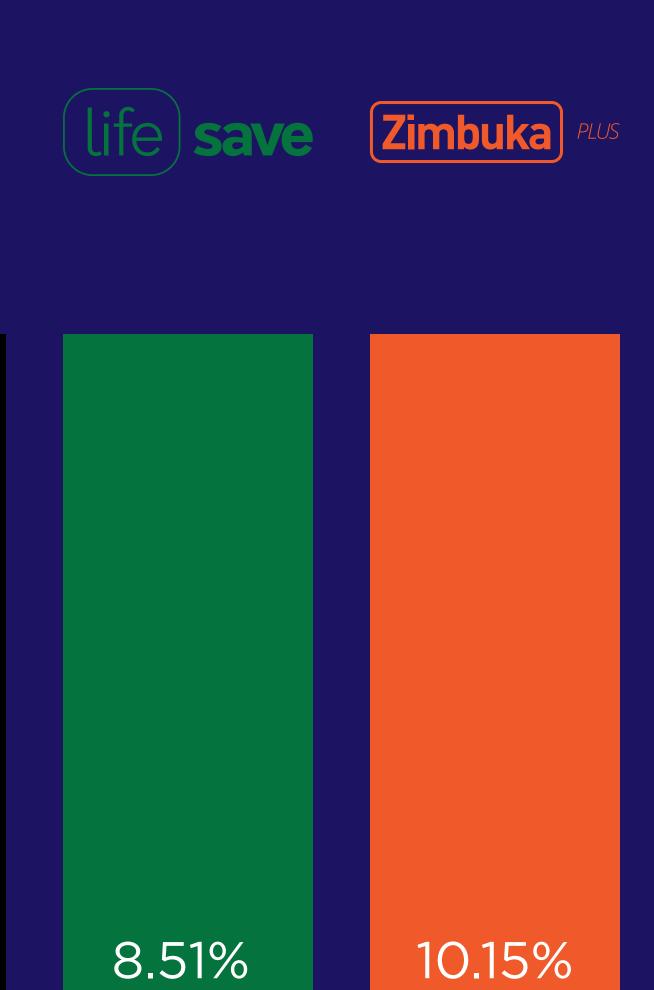

Maturity Date

Savings/Program Limit Unlimited

FUNDS CAN BE WITHDRAWN AT ANY TIME ON 7 DAYS WRITTEN NOTICE. PENALTIES WILL APPLY FOR EARLY WITHDRAWAL OR CANCELLATION

<sup>x</sup>Life Save is designed to assist families and individuals who wish to build their wealth over a longer period of time.

FUNDS CAN BE WITHDRAWN AT ANY TIME ON 7 DAYS WRITTEN NOTICE. PENALTIES WILL APPLY FOR EARLY WITHDRAWAL OR CANCELLATION

Zimbuka Plus is designed for employees and corporate companies who wish to save on a monthly basis via a salary order deduction.

**Product Name:** Zimbuka Plus

**Guaranteed Interest Rate:** 10.15%

**Minimum monthly savings amount:** N\$250

**Term:** 12, 18, 24, 30, 36, 42, 48, 54, 60

**Administration Fee:** 0.25% per annum

**Notice Period:** 90 days